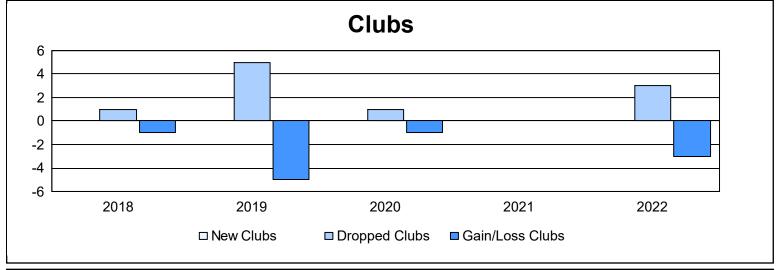

District 9 NC As of June 2022 Cumulative

| Year      | New<br>Clubs | Dropped<br>Clubs | Gain/<br>Loss<br>Clubs | New<br>Members | Charter<br>Members | Reinstate<br>Members | Transfer<br>Members | Total<br>Member<br>Added | Total<br>Members<br>Dropped | Gain/<br>Loss<br>Members |
|-----------|--------------|------------------|------------------------|----------------|--------------------|----------------------|---------------------|--------------------------|-----------------------------|--------------------------|
| 2017-2018 | 0            | 1                | -1                     | 60             | 0                  | 1                    | 4                   | 65                       | 127                         | -62                      |
| 2018-2019 | 0            | 5                | -5                     | 48             | 1                  | 2                    | 17                  | 68                       | 192                         | -124                     |
| 2019-2020 | 0            | 1                | -1                     | 42             | 0                  | 1                    | 4                   | 47                       | 113                         | -66                      |
| 2020-2021 | 0            | 0                | 0                      | 29             | 0                  | 4                    | 1                   | 34                       | 111                         | -77                      |
| 2021-2022 | 0            | 3                | -3                     | 79             | 1                  | 3                    | 21                  | 104                      | 101                         | 3                        |
| Average   | 0            | 2                | -2                     | 52             | 0                  | 2                    | 9                   | 64                       | 129                         | -65                      |