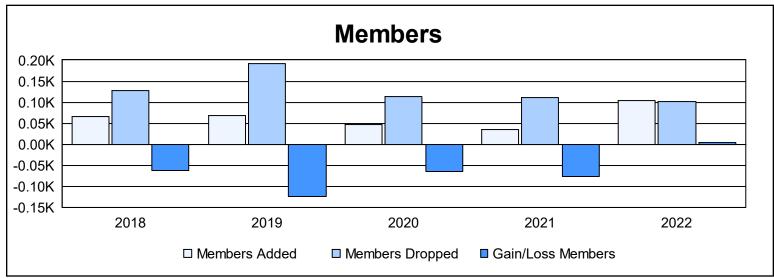

District 9 NC As of June 2022 Cumulative

| Year      | New<br>Clubs | Dropped<br>Clubs | Gain/<br>Loss<br>Clubs | New<br>Members | Charter<br>Members | Reinstate<br>Members | Transfer<br>Members | Total<br>Member<br>Added | Total<br>Members<br>Dropped | Gain/<br>Loss<br>Members |
|-----------|--------------|------------------|------------------------|----------------|--------------------|----------------------|---------------------|--------------------------|-----------------------------|--------------------------|
| 2017-2018 | 0            | 1                | -1                     | 60             | 0                  | 1                    | 4                   | 65                       | 127                         | -62                      |
| 2018-2019 | 0            | 5                | -5                     | 48             | 1                  | 2                    | 17                  | 68                       | 192                         | -124                     |
| 2019-2020 | 0            | 1                | -1                     | 42             | 0                  | 1                    | 4                   | 47                       | 113                         | -66                      |
| 2020-2021 | 0            | 0                | 0                      | 29             | 0                  | 4                    | 1                   | 34                       | 111                         | -77                      |
| 2021-2022 | 0            | 3                | -3                     | 79             | 1                  | 3                    | 21                  | 104                      | 101                         | 3                        |
| Average   | 0            | 2                | -2                     | 52             | 0                  | 2                    | 9                   | 64                       | 129                         | -65                      |